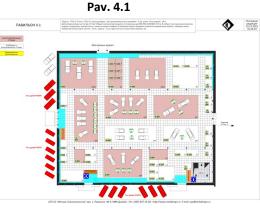

Dates: May 18-20, 2016

Location: MOSCOW, ECC Sokolniki (Pav. 4, 4.1)

Key sections of an exhibition:

Cars of domestic assembly

Automotive units and components, attachment

**Original spare parts and accessories** 